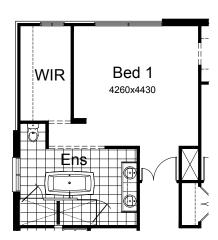

#### **OPTION IP3**

Provide alternative Ensuite layout by deleting bath with hob and provide plaster lined enclosed WC with 1no. 720mm flush panel hinged door, plaster lined Store room with 1no. 520mm flush panel hinged door with access via passage and increased walk-in robe including hanging rail and open shelf and adjust Bed 1 and WIR openings to suit. Provide 1200x900 tiled shower and double bowls to vanity.

Reduce Bed 1 by 220mm and extend Bed 1 void by 220mm and delete Bed 1 plaster nib wall to suit.