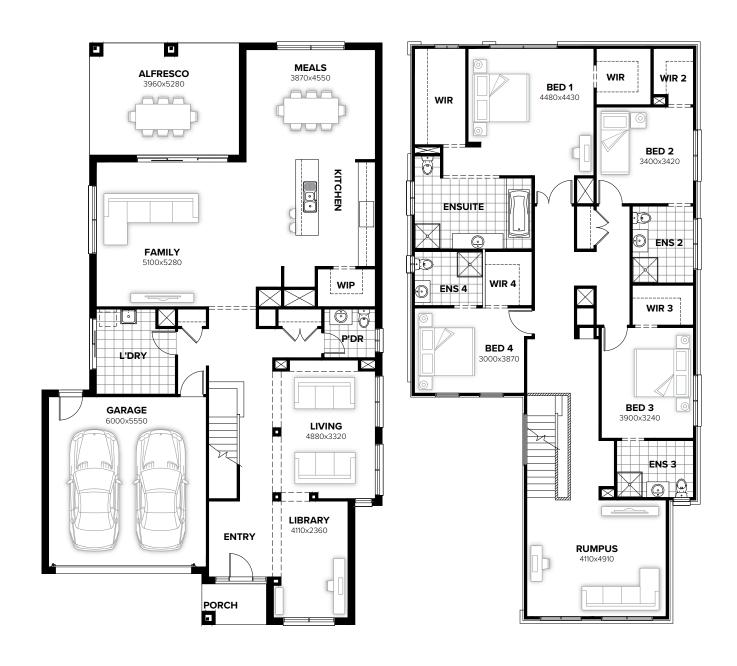

## FLOORPLAN OPTIONS

We personalise our floorplans. Talk to us about our huge range of ready-to-go design options.

| Overall home length       | 20.51m         |  |
|---------------------------|----------------|--|
| Overall home width        | <b>11.99</b> m |  |
| Selina, McKenzie          |                |  |
| Barrine, Mackay, Corella, |                |  |
| Facades available:        |                |  |

| Residence | 317.6m <sup>2</sup> | 34.2sq |
|-----------|---------------------|--------|
| Garage    | 36.5m <sup>2</sup>  | 3.9sq  |
| Porch     | 3.3m <sup>2</sup>   | 0.4sq  |
| Alfresco  | 20.9m <sup>2</sup>  | 2.3sq  |
| Total     | 378.2m <sup>2</sup> | 40.7sq |

Listed details based on Barrine facade floorplan (illustrated)

#### **OPTION IP1**

Provide 1no. 2400mm x 30