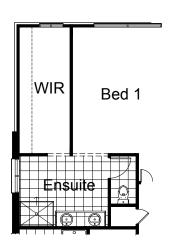

### **OPTION EP1**

Provide extension to Alfresco adjoining Meals including. Retreat to Bed 1 and Balcony with stainless steel framed glass balustrading with roof over to first floor in lieu of standard. (Includes additional sliding door and window changes to suit). Increases area by  $37.06 \, \mathrm{m}^2$ .

Increases length by 3000mm.