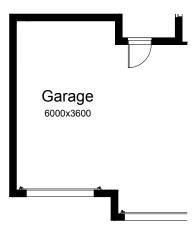

#### **OPTION G3**

Provide triple car Garage including additional roller door to front, (Option available to Facades with Increases area by 23.61m<sup>2</sup>. Increases width by 3600mm.

### **OPTION G1**

Provide extension to Garage to create additional Storage area. (Option available to Facades with hip roof over Garage). Increases area by 4.58m<sup>2</sup>. Increases width by 850mm.