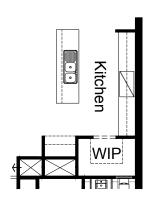

### **OPTION K1**

Provide Kitchen / Butler Pantry re-design by reducing. Powder room and providing 1no. 720mm sliding door in lieu of standard, To KITCHEN - Provide Ino. 450mm drawer unit, 1no. DW provision, 3no. 900mm base cupboards, 1no open shelf above refrigerator space, 2no. 400mm base cupboards, 2no. 800mm base cupboards, 2no. 400mm overhead cupboards, 2no. 800mm overhead cupboards, Provide 900mm cooktop & retractable rangehood concealed within 900mm overhead cupboard. Provide 2no. laminated wall oven/MW towers, 1no. 480mm x 1020 plaster lined wall cut out with additional tiled splash back and 900mm wide bench top to suit. To BUTLERS PANTRY - Provide 1no. 900mm base cupboard with 1no, single bowl sink with drainer, bench top and tiled splashback to suit, 1no. 800mm base cupboard, 1no. 1050mm blind carcass base cupboard & 1no. 400mm base cupboard. Provide 1no. 900mm overhead cupboard, 1no. 800mm overhead cupboard & 1no. 450mm overhead cupboard with 1no. 514mm x 1810mm aluminum fixed window with no bottom reveal. 1800mm high open adjustable shelves