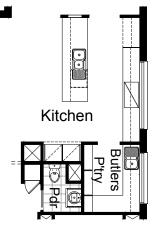

### **OPTION K1**

Provide Kitchen / Butler Pantry re-design by reducing. Powder room and providing 1no. 720mm sliding door in lieu of standard, To KITCHEN - Provide Ino. 450mm drawer unit, 1no. DW provision, 3no. 900mm base cupboards, 1no open shelf above refrigerator space, 2no. 400mm base cupboards, 2no. 800mm base cupboards, 2no. 400mm overhead cupboards, 2no. 800mm overhead cupboards, Provide 900mm cooktop & retractable rangehood concealed within 900mm overhead cupboard. Provide 2no. laminated wall oven/MW towers, 1no. 480mm x 1020 plaster lined wall cut out with additional tiled splash back and 900mm wide bench top to suit. To BUTLERS PANTRY - Provide 1no. 900mm base cupboard with 1no, single bowl sink with drainer, bench top and tiled splashback to suit, 1no. 800mm base cupboard, 1no. 1050mm blind carcass base cupboard & 1no. 400mm base cupboard. Provide 1no. 900mm overhead cupboard, 1no. 800mm overhead cupboard & 1no. 450mm overhead cupboard with 1no. 514mm x 1810mm aluminum fixed window with no bottom reveal. 1800mm high open adjustable shelves

### **OPTION LD1**

Provide Laundry upgrade including laminated insert trough, 1no. 400mm base cupboard, 1no. 800mm base cupboard, 3no. 900mm base cupboards, 1no. 400mm overhead cupboard, 1no. 800mm overhead cupboard, 2no. 900mm overhead cupboards and 1no. 900mm laminated open shelf with hanging rod and additional bench top and splash back to suit.

### **OPTION K2**

Provide laminated open shelf above refrigerator space.