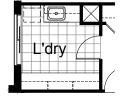

### **OPTION LD1**

Provide Laundry upgrade including laminated insert trough, 1no. 400mm base cupboard, 1no. 800mm base cupboard, 3no. 900mm base cupboards, 1no. 400mm overhead cupboard, 1no. 800mm overhead cupboard, 2no. 900mm overhead cupboards and 1no. 900mm laminated open shelf with hanging rod and additional bench top and splash back to suit.