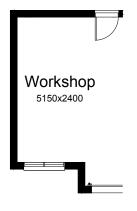

#### **OPTION G2**

Provide extension to Garage to create Workshop area including additional window to suit. (Option available to Facades with hip roof over Garage). Increases area by 13.51m<sup>2</sup>. Increases width by 2400mm.