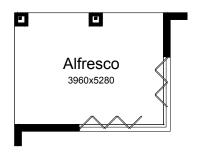

#### **OPTION IP3**

Provide alternative Ensuite layout by deleting bath with hob and provide plaster lined enclosed WC with 1no. 720mm flush panel hinged door, plaster lined Store room with 1no. 520mm flush panel hinged door with access via passage and increased walk-in robe including hanging rail and open shelf and adjust Bed 1 and WIR openings to suit. Provide 1200x900 tiled shower and double bowls to vanity.

# OPTION IP2

Provide Ensuite upgrade including freestanding bath with 300mm spout,  $2700 \, \text{mm} \times 900 \, \text{mm}$  tiled shower base with 2no. ceiling mounted shower roses, additional mixer tap, wall recess with 2no glass shelves, 2no frameless shower screens. Provide double bowls to vanity.

Reduce Bed 1 by 220mm and extend Bed 1 void by 220mm and delete Bed 1 plaster nib wall to suit.