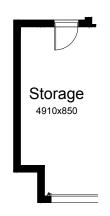

### **OPTION G1**

Provide extension to Garage to create additional Storage area. (Option available to Facades with hip roof over Garage). Increases area by 4.58m<sup>2</sup>. Increases width by 850mm.