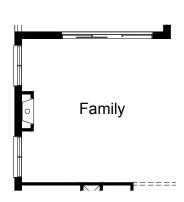

### **OPTION IP4**

Provide Jetmaster SL-350 gas fireplace, 400mm off floor level in a 1400mm x 420mm boxed out plaster wall with a 4 sided black fascia to Family room side wall with 2no. 1800mm x 1450mm aluminium sliding windows in lieu of standard 1no. 1800mm x 2400mm window.